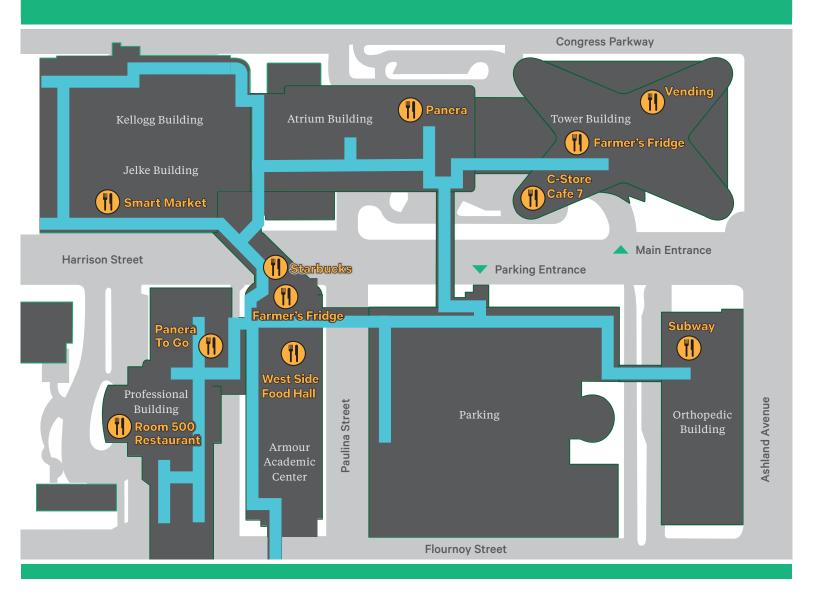

# **Dining Options at Rush University Medical Center**

#### **Armour Academic Center**

Farmer's Fridge, 4th Floor, 24/7

#### Starbucks, 1st Floor

Monday – Friday: 5 a.m. – 7 p.m. Saturday – Sunday: 6 a.m. – 6 p.m.

### West Side Food Hall, 2nd Floor

Monday – Friday: 6:30 a.m. – 3:30 p.m. Saturday – Sunday: 7 a.m. – 2 p.m.

#### **Atrium Building**

Panera, 4th Floor, 24/7

#### **Jelke Buidling**

Jelke Smart Market, 1st Floor, 24/7

# **Orthopedic Building**

## Subway, 1st Floor

Monday – Friday: 6:30 a.m. – 9 p.m. Saturday: 7 a.m. – 5 p.m. Sunday: 10 a.m. – 5 p.m.

### **Professional Building**

Farmer's Fridge, 10th Floor, Rush University Cancer Center Monday – Friday: 7 a.m. – 5 p.m.

## Panera To Go, 1st Floor

Monday - Friday: 6:30 a.m. - 4 p.m.

# Room 500 Restaurant, 5th Floor

Monday – Friday: 11 a.m. – 2 p.m.

## **Tower Building**

Farmer's Fridge, 4th Floor, 24/7

Café 7, 7th Floor, Employees Only Monday – Friday: 11:30 a.m. – 1:30 p.m.

C-Store, 7th Floor, 24/7