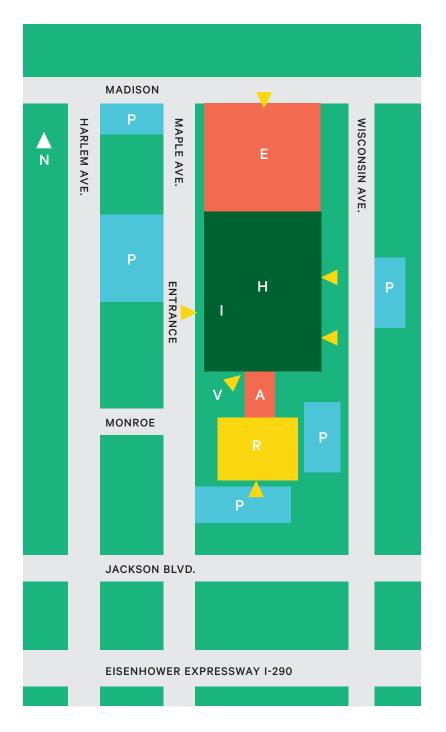

## 520 S. Maple Ave. Oak Park, IL 60304 (708) 383-9300

Located in the heart of Oak Park and just 20 minutes from downtown Chicago, Rush Oak Park Hospital is easily accessible by a number of train and bus routes, as well as by car.

## Key

| <b>H</b> Main Hospital             |
|------------------------------------|
| <b>E</b> Emergency                 |
| A Admitting/Registration           |
| I Information Desk                 |
| <b>R</b> Rush Medical Office Bldg. |
| <b>V</b> Valet — free              |
| <b>P</b> Parking — free            |
| ▲ Entrance                         |

## **Driving Directions**

**From downtown Chicago:** Take the Eisenhower Expressway (I-290) west. Exit at Harlem Avenue. Go north (right) two blocks to Monroe. Turn east (right) to Maple Avenue. Follow the signage to free garage parking or complimentary valet service.

**From western suburbs:** Take the Eisenhower Expressway (I-290) east. Exit at Harlem Avenue. Go north (left) two blocks to Monroe. Turn east (right) to Maple Avenue. Follow the signage to free garage parking or complimentary valet service.